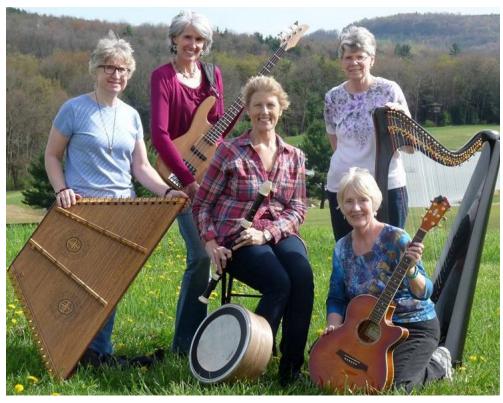

## **AnamCara to Perform July 15**

"Cara" meaning friend. The five members of AnamCara are Phyllis Howard, Billie Schwab, Pam Cyphert, Catherine Petrissans and Carolyn Schiffouer. AnamCara has performed at Clarion's Autumn Leaf Festival, as part of Clarion University's Cultural Night, at WRC's Highland Oaks and Edgewood Heights facilities, as well as performed at private weddings, benefits, and fundraisers.

Get ready for an afternoon of fun and live music! Remember to bring your mask and practice social distancing.

\*\*This event is subject to change, based on current COVID-19 regulations.

Band AnamCara will join us for our Happy Hour on July 15th. AnamCara is made up of five women from the Clarion Area who enjoy playing Celtic, folk and oldtime music. The group blends vocal harmonies with an unusual assortment of instruments including harp, banjo, hammered dulcimer, bodhran, recorder, melodica, harmonium and more.

AnamCara is the old Gaelic term for "soul friend," "Anam" meaning soul and