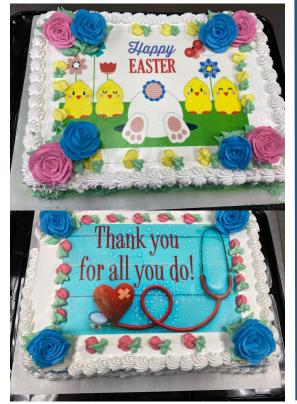

# Cakes for All!

I scream, you scream, we all scream for ice cream! Dairy Queen of St. Mary's donated ice cream cakes for Ridgmont residents and essential workers to enjoy.