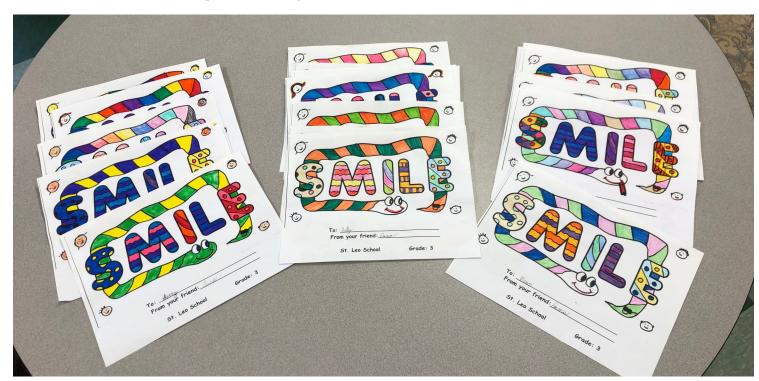

## St. Leo's Students Send Smiles

Third graders from St. Leo's Catholic School in Ridgway, sent over personalized pictures for each resident of Ridgmont to enjoy!