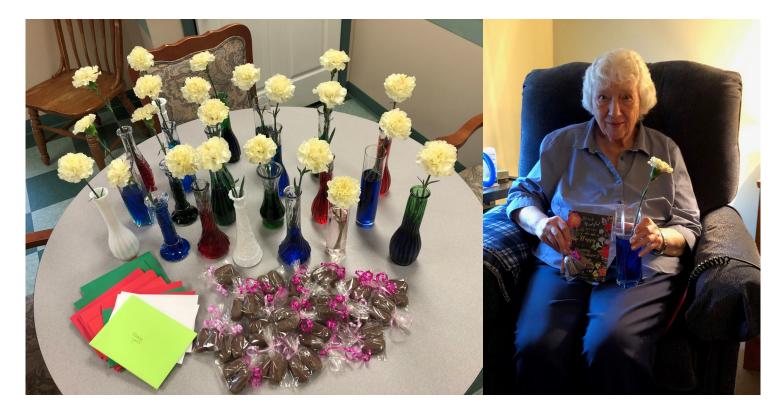

## Mother's Day at Ridgmont

At WRC, our mission is: We Rejoice and Celebrate Life! Mother's Day was no exception to that rule. The ladies of Ridgmont were appreciated on Mother's Day with gifts of flowers, cards, and chocolates!