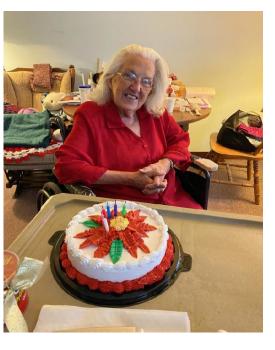

Homemade Christmas cards from St. Leo's Church. -Left

Mary Zita Verne celebrating her 99th birthday! -Right