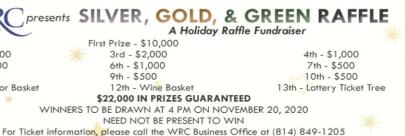

## WRC Presents Silver, Gold & Green Raffle! Tickets are \$5/each

\$22,000 in prizes! Seller of a winning ticket gets 10% of the prize (must sell a minimum of 50 tickets)

Drawing is will be live on Facebook on November 20 at 4:00. Prizes First Prize - \$10,000 Second Prize - \$5,000 Third Prize - \$2,000 Fourth Prize - \$1,000 Fifth Prize - \$1,000 Sixth Prize - \$1,000 AND MORE

Contact Becky Park for tickets or more information.

First Prize - \$10.000

3rd - \$2,000

6th - \$1 000

12th - Wine Basket

9th - \$500

2nd - \$5,000

5th - \$1,000

11th - Liquor Baske

8th - \$500

Donation \$5/per ticket or \$50 per book of 12 Seller of each winning ticket receives 10% of the amount (must sell 50 or more tickets to be eligible