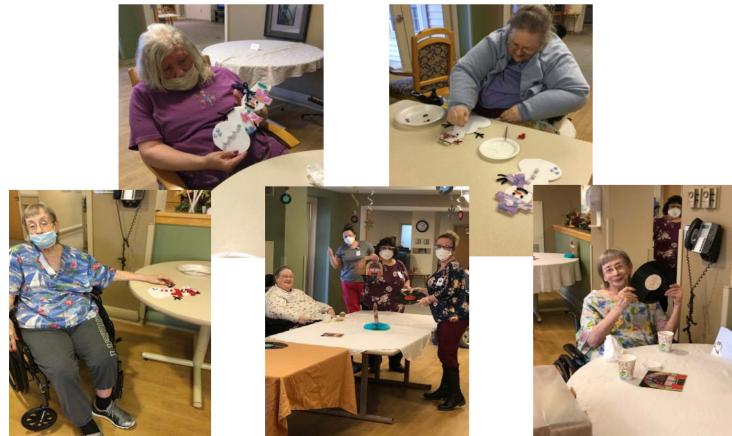

## What we've been up to:

In January the residents in Comprehensive Care were finally able to GO GREEN and participate in small group activities again! Activity staff celebrated with a Rock N' Roll themed party and cupcakes!!

No matter what, We continue to Rejoice and Celebrate the lives of our residents!