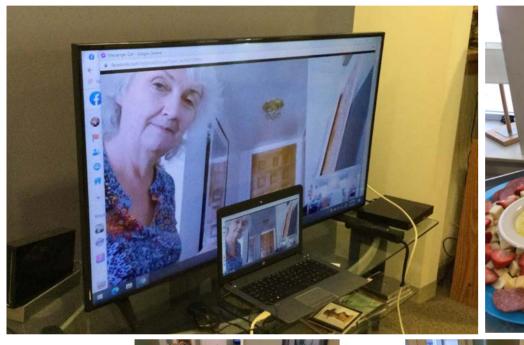

Thank you to all family and community members who participated in our Stars of Gold fundraising event for Christmas gifts for our residents at Mckinley Health Center!

We are excited to be participating in activities outside of the residents rooms again. Dietary provided a great spread to be enjoyed while Linda played a musical concert for us via Zoom!