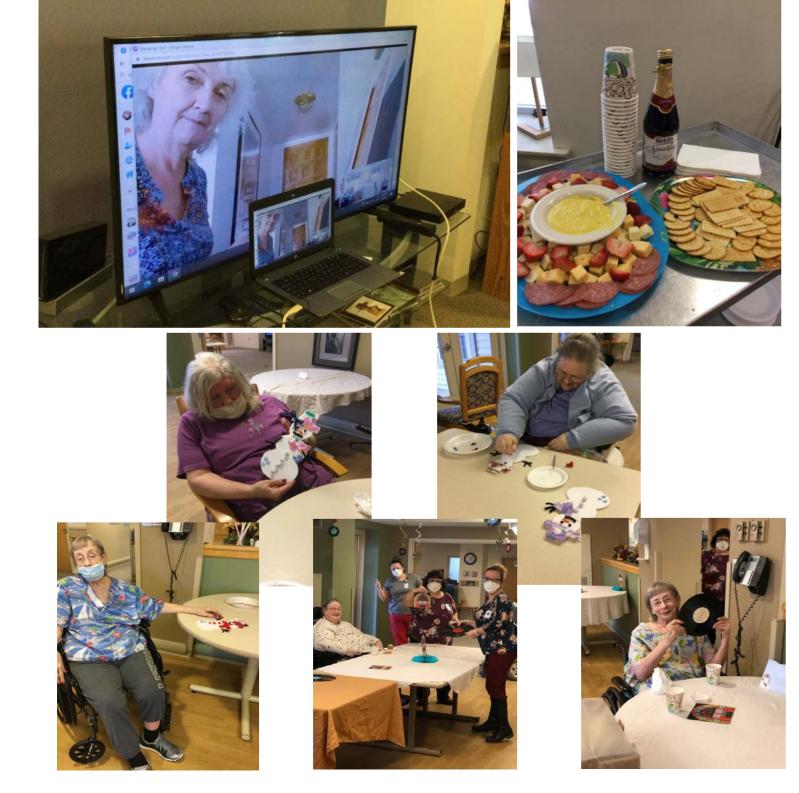

## What we've been up to:

In January the residents in Comprehensive Care were finally able to GO GREEN and participate in small group activities again! Activity staff celebrated with a Rock N' Roll themed party and cupcakes!!

Thank you to all family and community members who participated in our Stars of Gold fundraising event for Christmas gifts for our residents at Mckinley Health Center!

We are excited to be participating in activities outside of the residents rooms again. Dietary provided a great spread to be enjoyed while Linda played a musical concert for us via Zoom!

No matter what, We continue to Rejoice and Celebrate the lives of our residents!