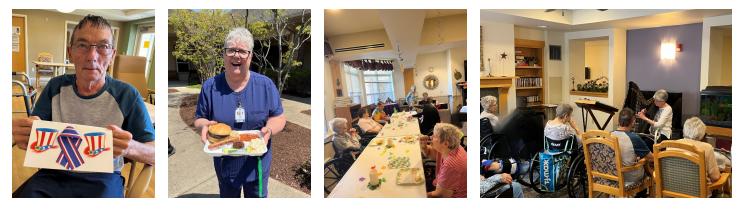

#### May Recap and June Sneak Peak

Time flies when you are having fun... May was a blur! Residents (Ralph in picture) made cards for National Thank a Hero Day. The cards will be sent to the local Military Order of the Purple Heart Association. Phylis Howard came in and relaxed them with some harp and dulcimer music. We celebrated National Nursing Home Week with a kick off luau party, followed by some mega bingo, then on to a sip and dip, and ended with a patio pizza party. Staff (Carla) enjoyed a picnic where staff received shirts, mugs and food trucks all week to celebrate. In June we will be planting some flowers, welcome our new Pastor Jeff, make the halls smell irresistible with some yummy baking, and welcome back Rick Bruning for a night show.