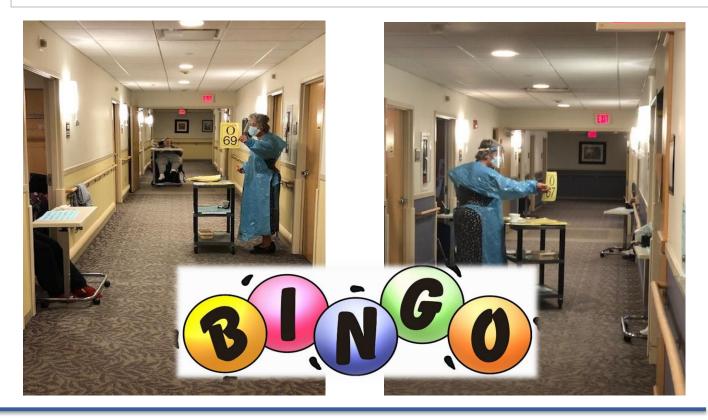

Residents at McKinley aren't letting current circumstances keep them from rejoicing and celebrating life! Bingo is enjoyed in the hallway, socially distanced from one another, and resident's also get their hair styled by our talented Rita! Local students from Ms. Hill's class continue to shower our residents with handmade holiday cards that always bring a smile to their faces. Thank you to all of the family and community members that are cheering us on each day. We appreciate each and every one of you!