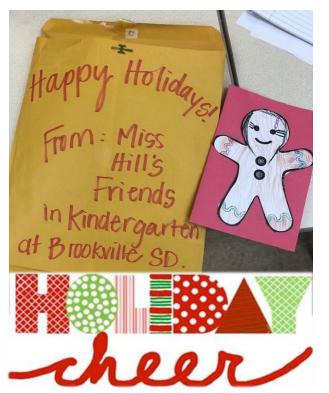

Residents at McKinley aren't letting current circumstances keep them from rejoicing and celebrating life! Bingo is enjoyed in the hallway, socially distanced from one another, and resident's also get their hair styled by our talented Rita! Local students from Ms. Hill's class continue to shower our residents with handmade holiday cards that always bring a smile to their faces. Thank you to all of the family and community members that are cheering us on each day. We appreciate each and every one of you!