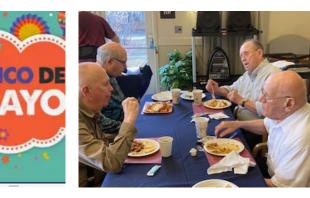

### Cinco de Mayo

The Laurels residents enjoyed Mexican fare including a taco bar, red beans and rice, and tres leches cake for dessert. A special shout out to kitchen supervisor Samantha Brown for the delicious food.