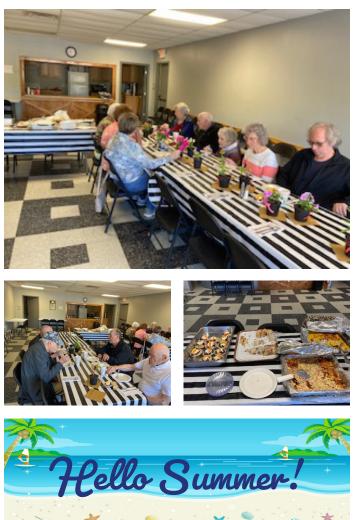

## Ladies Day Luncheon

The Laurels held a "Ladies Day Luncheon" in Brookville. Each Laurels Lady received a potted plant (Lori's Landing on the boulevard in Brookville supplied the plants). The residents enjoyed an egg bake, coffee cake and a fruit tart for brunch.