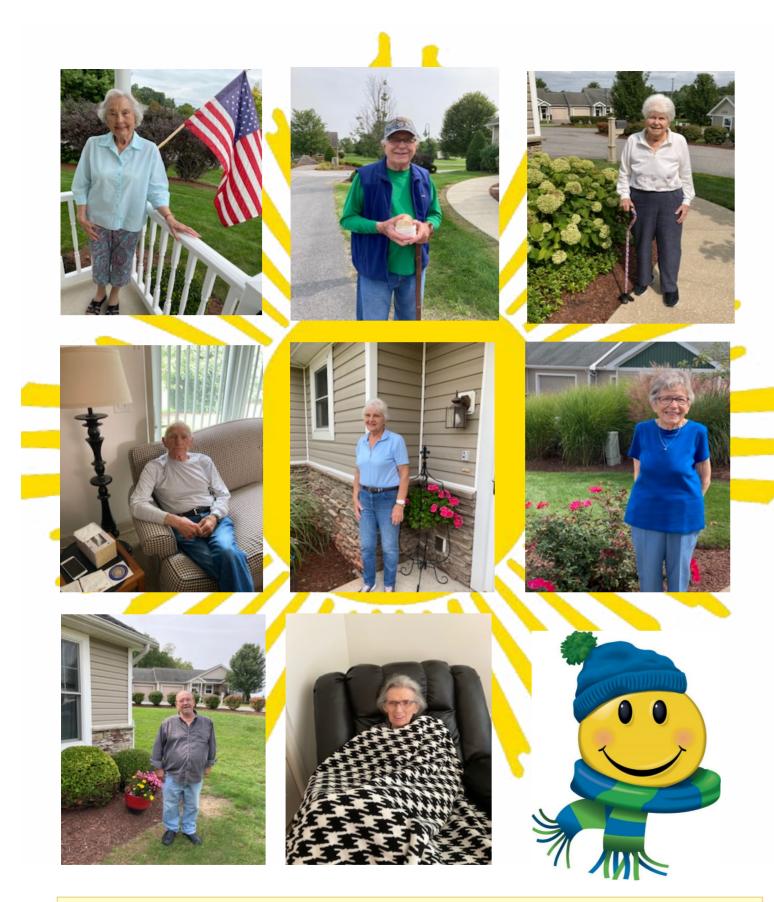

Pictured are smiling faces of the Laurels: Rose Ames, Jean Parker, Deanna Welton, Barbara Aikman, Roger Roebke, Lorainne Ulrich, Ken Sprankle, Lanny Ferraro