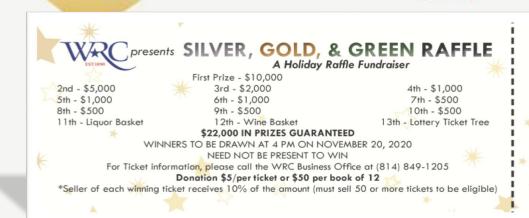

## WRC Presents Silver, Gold & Green Raffle!

Tickets are \$5/each

\$22,000 in prizes!

Seller of a winning ticket gets 10% of the prize

(must sell a minimum of 50 tickets)

Drawing is will be live on Facebook on November 20 at 4:00.

## **Prizes**

First Prize - \$10,000 Second Prize - \$5,000 Third Prize - \$2,000 Fourth Prize - \$1,000

Call (814)849-1205 or contact any facility Administrator for tickets or more information.