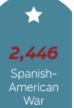

#### U.S. SERVICE MEMBERS WHO LOST THEIR LIVES

Operation Enduring

1,196,793

An average of 28 burials occur each weekday at Arlington - 6,900 annually

220,000 FLAGS PLANTED AT ARLINGTON OR MEMORIAL

U.S. ARMY INFANTRY REGIMENT, OR THE "OLD **GUARD." HAS PLACED** FLAGS ON ARLINGTON **GRAVES SINCE 1948** 