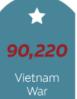

1st celebrated at Arlington National Cemetery on

Waterloo, N.Y. is considered to be the birthplace of **MEMORIAL DAY** 

Year that Memorial Day was established as an official holiday

NOW CELEBRATED ON THE LAST MONDAY IN MAY

Memorial Day pays tribute to those

#### U.S. SERVICE MEMBERS WHO LOST THEIR LIVES

Operation Enduring

1,196,793

An average of 28 burials occur each weekday at Arlington - 6,900 annually

220,000 FLAGS PLANTED AT ARLINGTON OR MEMORIAL

U.S. ARMY INFANTRY REGIMENT, OR THE "OLD **GUARD." HAS PLACED** FLAGS ON ARLINGTON **GRAVES SINCE 1948** 