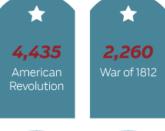

#### U.S. SERVICE MEMBERS WHO LOST THEIR LIVES

Operation Enduring

1,196,793

An average of 28 burials occur each weekday at Arlington - 6,900 annually

220,000 FLAGS PLANTED AT ARLINGTON OR MEMORIAL

U.S. ARMY INFANTRY REGIMENT, OR THE "OLD **GUARD." HAS PLACED** FLAGS ON ARLINGTON **GRAVES SINCE 1948** 