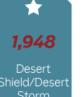

1st celebrated at Arlington National Cemetery on

Waterloo, N.Y. is considered to be the birthplace of **MEMORIAL DAY** 

Year that Memorial Day was established as an official holiday

NOW CELEBRATED ON THE LAST MONDAY IN MAY

Memorial Day pays tribute to those

#### U.S. SERVICE MEMBERS WHO LOST THEIR LIVES

Operation Enduring

1,196,793

An average of 28 burials occur each weekday at Arlington - 6,900 annually

220,000 FLAGS PLANTED AT ARLINGTON OR MEMORIAL

U.S. ARMY INFANTRY REGIMENT, OR THE "OLD **GUARD." HAS PLACED** FLAGS ON ARLINGTON **GRAVES SINCE 1948** 