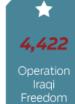

#### U.S. SERVICE MEMBERS WHO LOST THEIR LIVES

Operation Enduring

1,196,793

An average of 28 burials occur each weekday at Arlington - 6,900 annually

220,000 FLAGS PLANTED AT ARLINGTON OR MEMORIAL

U.S. ARMY INFANTRY REGIMENT, OR THE "OLD **GUARD." HAS PLACED** FLAGS ON ARLINGTON **GRAVES SINCE 1948** 