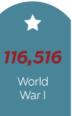

1st celebrated at Arlington National Cemetery on

Waterloo, N.Y. is considered to be the birthplace of **MEMORIAL DAY** 

Year that Memorial Day was established as an official holiday

NOW CELEBRATED ON THE LAST MONDAY IN MAY

Memorial Day pays tribute to those

#### U.S. SERVICE MEMBERS WHO LOST THEIR LIVES

Operation Enduring

1,196,793

An average of 28 burials occur each weekday at Arlington - 6,900 annually

220,000 FLAGS PLANTED AT ARLINGTON OR MEMORIAL

U.S. ARMY INFANTRY REGIMENT, OR THE "OLD **GUARD." HAS PLACED** FLAGS ON ARLINGTON **GRAVES SINCE 1948** 