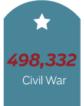

#### U.S. SERVICE MEMBERS WHO LOST THEIR LIVES

Operation Enduring

1,196,793

An average of 28 burials occur each weekday at Arlington - 6,900 annually

220,000 FLAGS PLANTED AT ARLINGTON OR MEMORIAL

U.S. ARMY INFANTRY REGIMENT, OR THE "OLD **GUARD." HAS PLACED** FLAGS ON ARLINGTON **GRAVES SINCE 1948** 