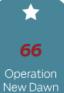

#### U.S. SERVICE MEMBERS WHO LOST THEIR LIVES

Operation Enduring

1,196,793

An average of 28 burials occur each weekday at Arlington - 6,900 annually

220,000 FLAGS PLANTED AT ARLINGTON OR MEMORIAL

U.S. ARMY INFANTRY REGIMENT, OR THE "OLD **GUARD." HAS PLACED** FLAGS ON ARLINGTON **GRAVES SINCE 1948** 