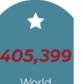

1st celebrated at Arlington National Cemetery on

Waterloo, N.Y. is considered to be the birthplace of **MEMORIAL DAY** 

Year that Memorial Day was established as an official holiday

NOW CELEBRATED ON THE LAST MONDAY IN MAY

Memorial Day pays tribute to those

#### U.S. SERVICE MEMBERS WHO LOST THEIR LIVES

Operation Enduring

1,196,793

An average of 28 burials occur each weekday at Arlington - 6,900 annually

220,000 FLAGS PLANTED AT ARLINGTON OR MEMORIAL

U.S. ARMY INFANTRY REGIMENT, OR THE "OLD **GUARD." HAS PLACED** FLAGS ON ARLINGTON **GRAVES SINCE 1948** 