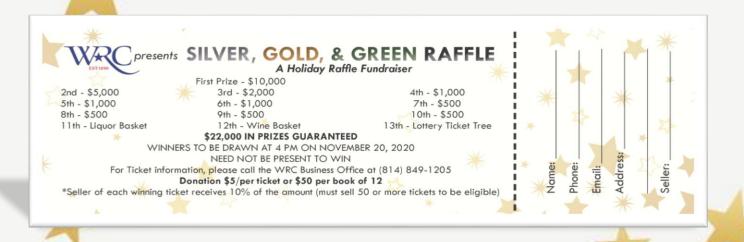

## WRC Presents Silver, Gold & Green Raffle!

Tickets are \$5/each

\$22,000 in prizes!

Seller of a winning ticket gets 10% of the prize

(must sell a minimum of 50 tickets)

Drawing is will be live on Facebook on November 20 at 4:00.

### **Prizes**

First **Prize** - \$10,000

Second Prize - \$5,000 Third Prize - \$2,000

Fourth Prize - \$1,000

Fifth Prize - \$1,000

Sixth Prize - \$1,000 AND MORE

Call (814)849-1205 or contact any facility Administrator for tickets or more information.