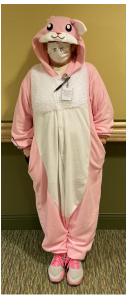

## **Spirit Week at Highland Oaks**

The second week of April was celebrated as Spirit Week by residents and employees of Highland Oaks. Themed days included Comfy/Pajama Day, USA Day, 80's Day, Sport Day, and Tie Dye Day. Medication Aide Barbara Bailey (pictured at right) dressed up for Pajama day as the Easter Bunny! Wellness Coordinator, Bailey Reinard, also took 80's Day very seriously (pictured far right). A special thanks to everyone who participated in the Spirit Week fun, and helping to fulfill WRC's mission: We Rejoice and Celebrate life!