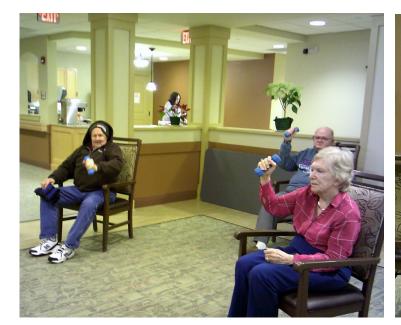

## **Spring into Action!**

Below, WRC Wellness Coordinator Bailey Reinard leads residents of Highland Oaks in Clarion in (social distancing approved) exercises!