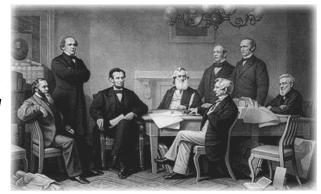

## **Snapshot in History:**

On January 1, 1863, legal status under federal law of more than 3.5 million enslaved African Americans was changed from enslaved to FREE thanks to the Emancipation Proclamation that was issued by President Abraham Lincoln in September 1862.

The Proclamation wrote:

That on the first day of January in the year of our Lord, one thousand eight hundred and sixty-three, all persons held as slaves within any State, or designated part of a State, the people where of shall then be in rebellion against the United States shall be then, thenceforward, and forever free; and the executive government of the united States, including them military and naval authority thereof, will recognize and maintain the freedom of such persons, and will do no act or acts to repress such persons, or any of them, in any efforts they may make for their actual freedom.