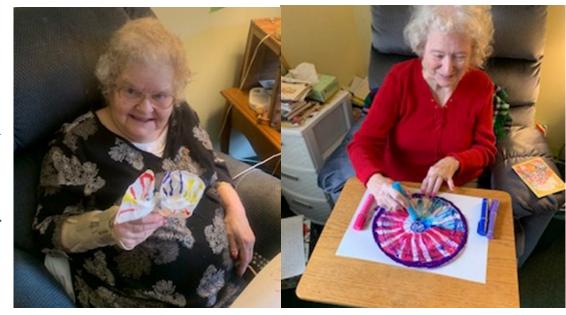

## **Residents Celebrate Spring with Butterfly Craft**

Recently, the residents of Edgewood Heights enjoyed making butterfly crafts to celebrate spring. The butterflies were created by creating patterns on the coffee filter for the butterfly wings, and then bunching the filter together and placing a clothespin in the middle!