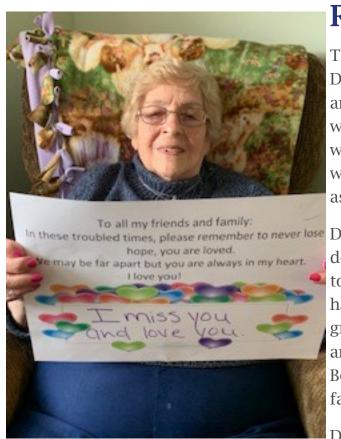

## **Resident Spotlight**

This month's Resident Spotlight is on Della Adams! Della is 90 years young. Originally from the Dayton area, she grew up on a farm. After High school she worked in Brookville at the Sylvania plant. While working in Brookville she lived at the Matson house, with a few other ladies who worked away from home as well. She remembers it being a great place.

Della met her husband through a friend, and after a double date she said he was a good guy and decided to keep him. They fell in love and got married and had 4 wonderful children. They have many grandchildren and great grandchildren as well. Della and her husband raised their children in New Bethlehem, where she enjoyed taking care of her family and gardening.

Della is very family oriented, she loves visits with all of her family members, especially the little ones. Della is always happy to go for a walk or just sit and visit. She enjoys life and makes your day a little brighter just to talk to her.